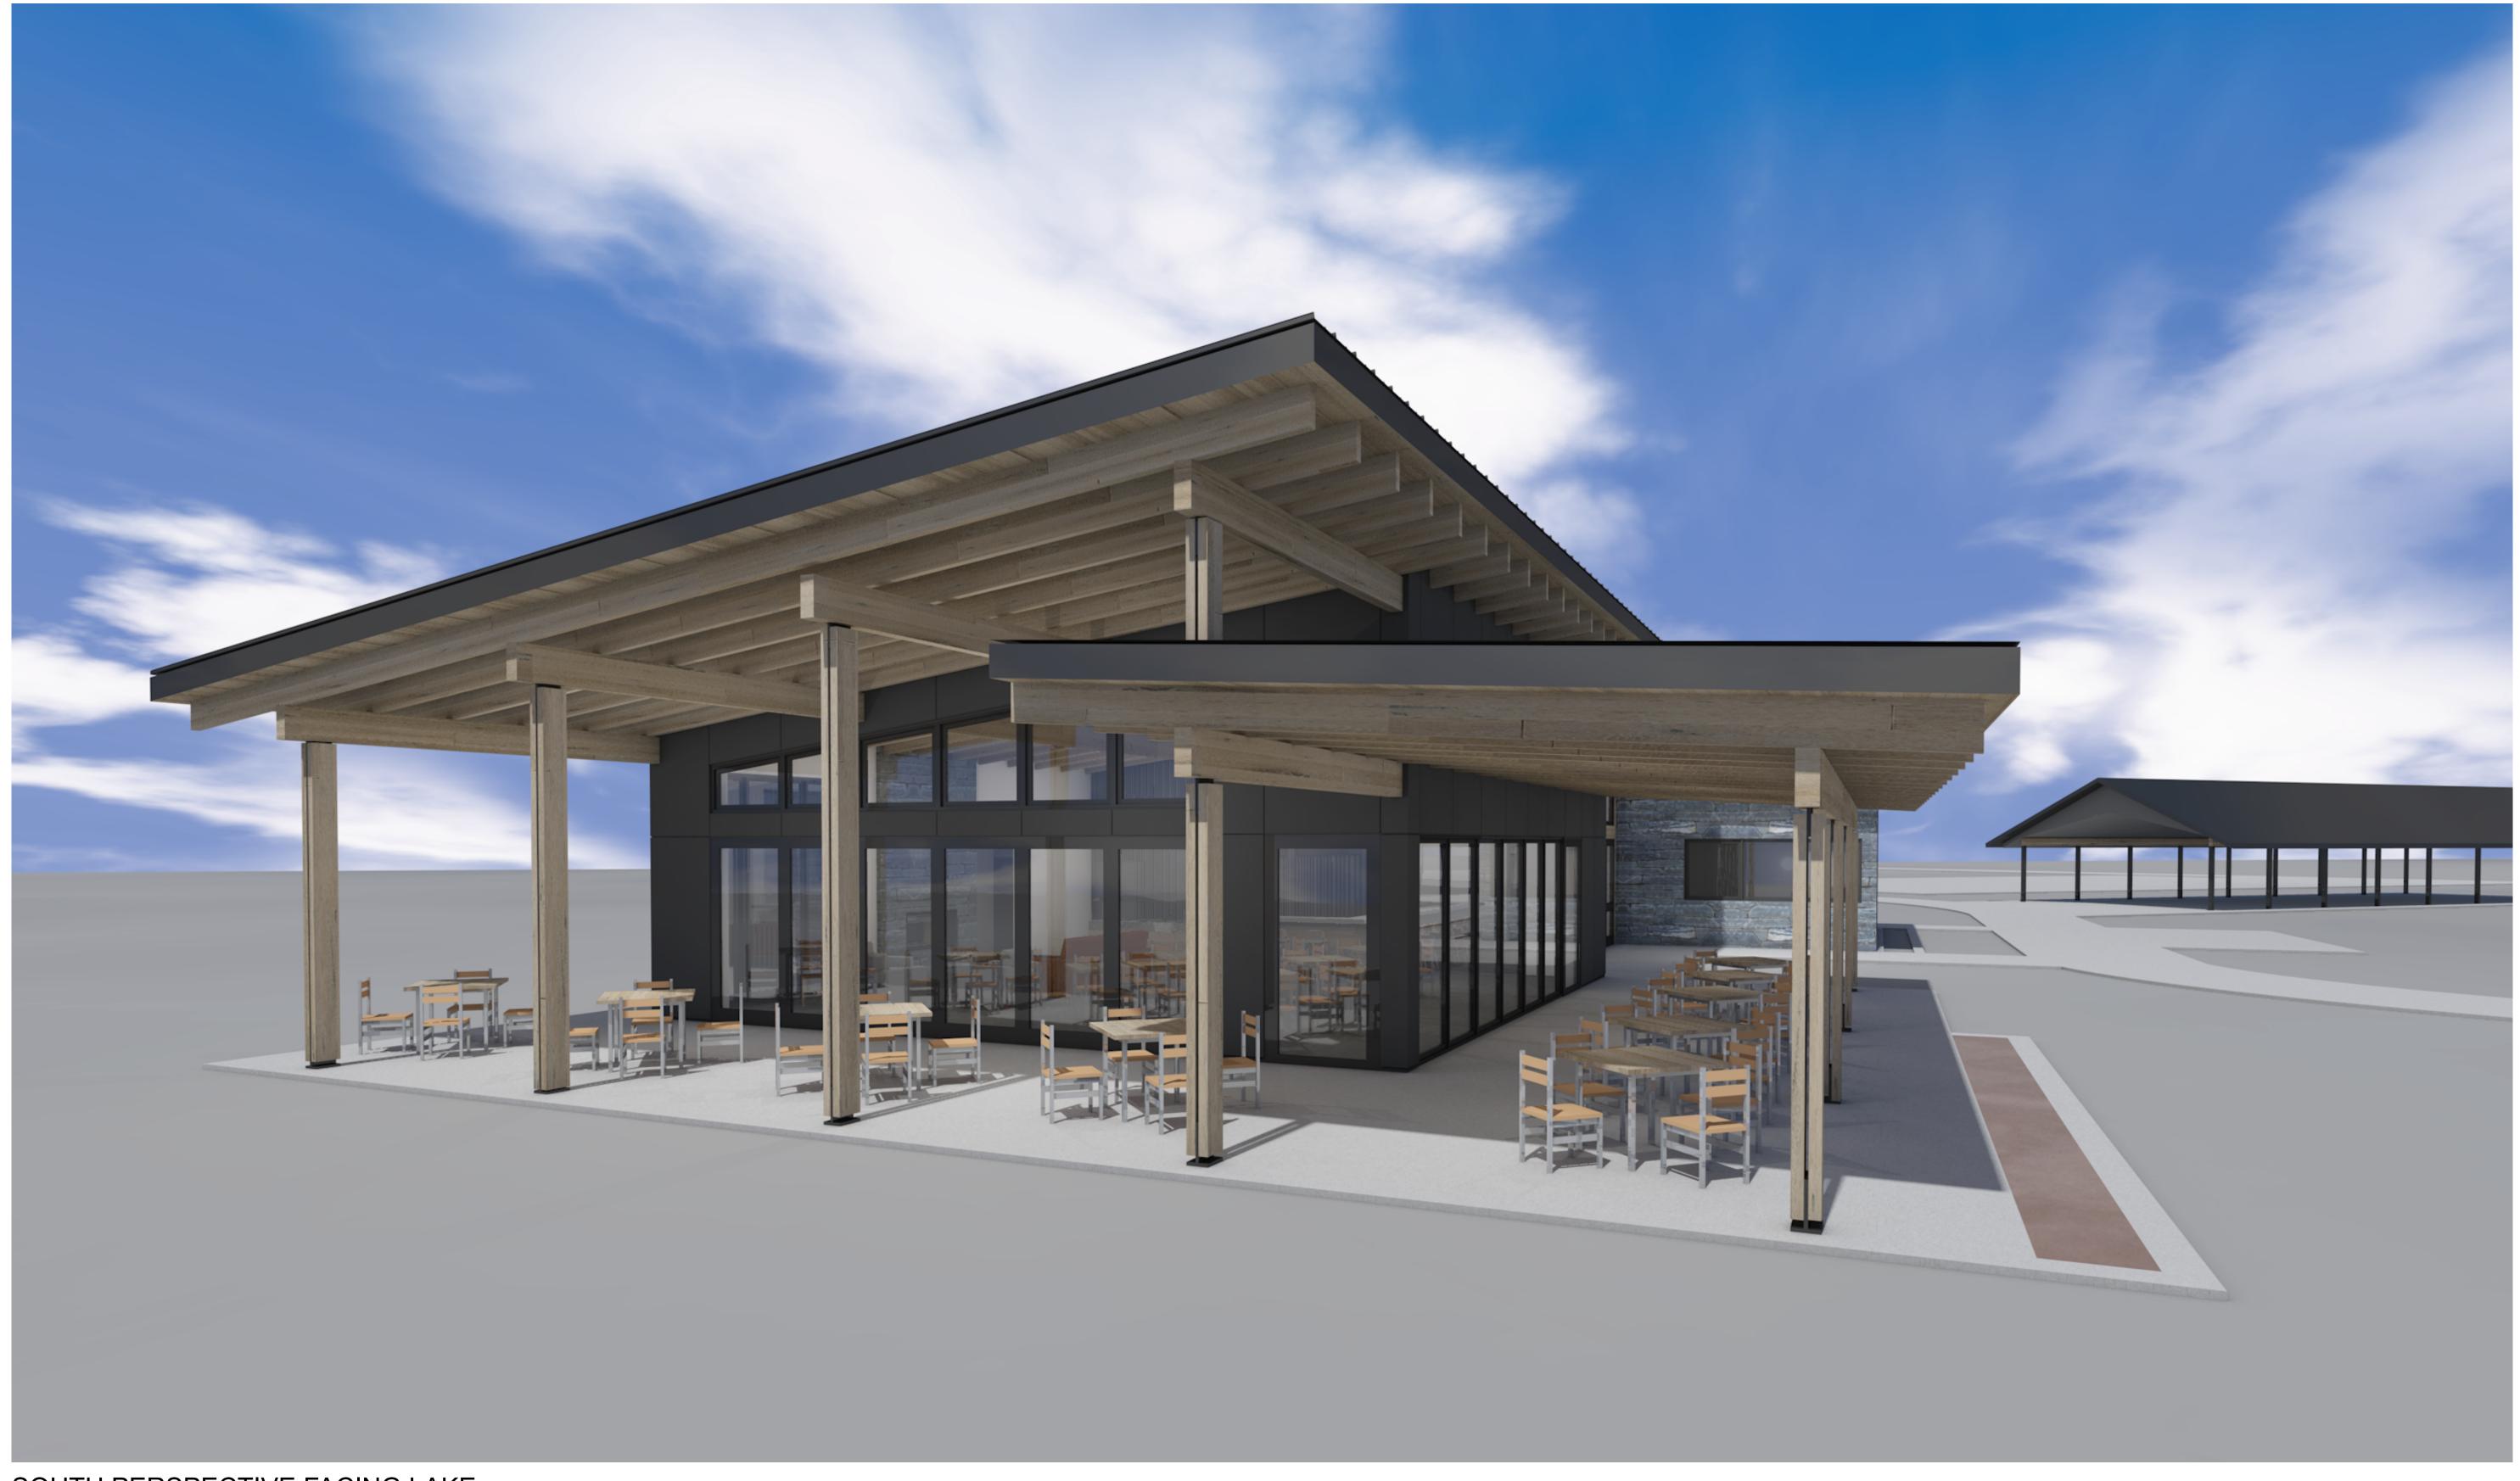

Project Title
Sandy Beach Municipal
Golf Clubhouse

Drawing

FLOOR PLAN

Modeled By: #Contact Prefix Title Reviewed By: SS

Printed: 2024-10-24

FLOOR PLAN LAYOUT
SCALE: 1/8" = 1'-0"

SOUTH PERSPECTIVE FACING LAKE