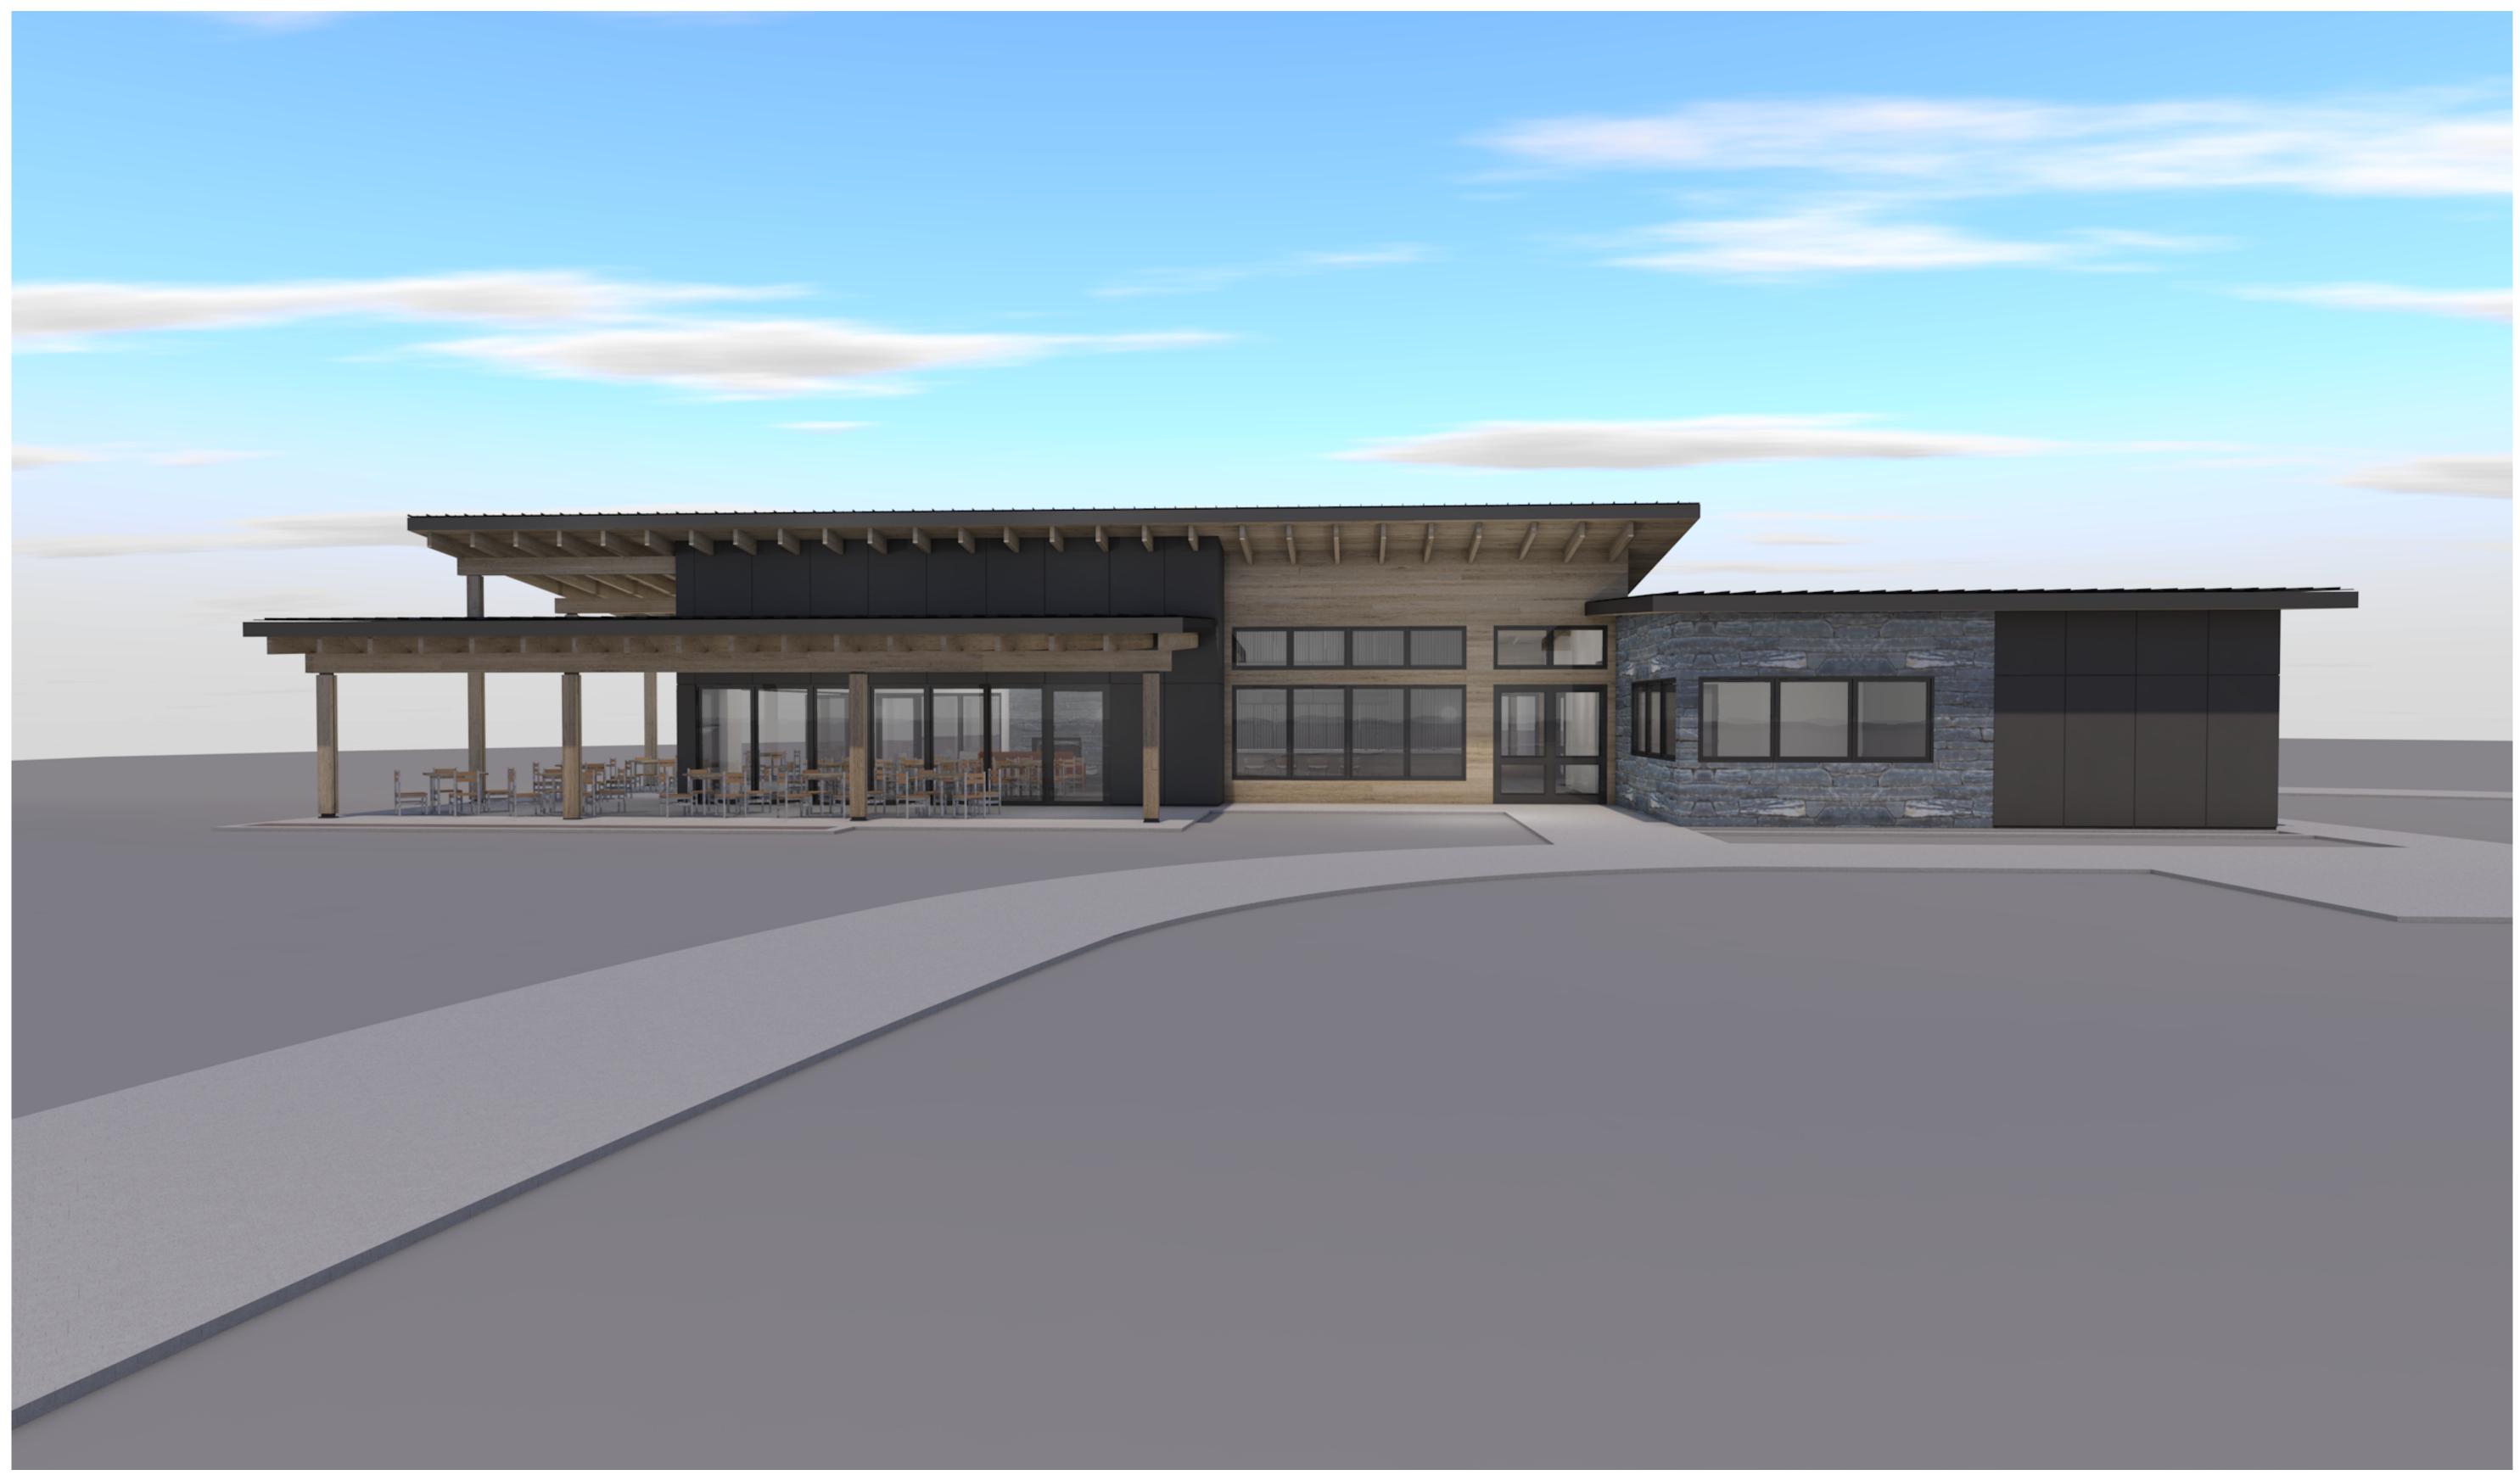

Project Title
Sandy Beach Municipal
Golf Clubhouse

Drawing

FLOOR PLAN

Modeled By: #Contact Prefix Title Reviewed By: SS

Printed: 2024-10-24

FLOOR PLAN LAYOUT
SCALE: 1/8" = 1'-0"

SOUTH PERSPECTIVE FACING LAKE