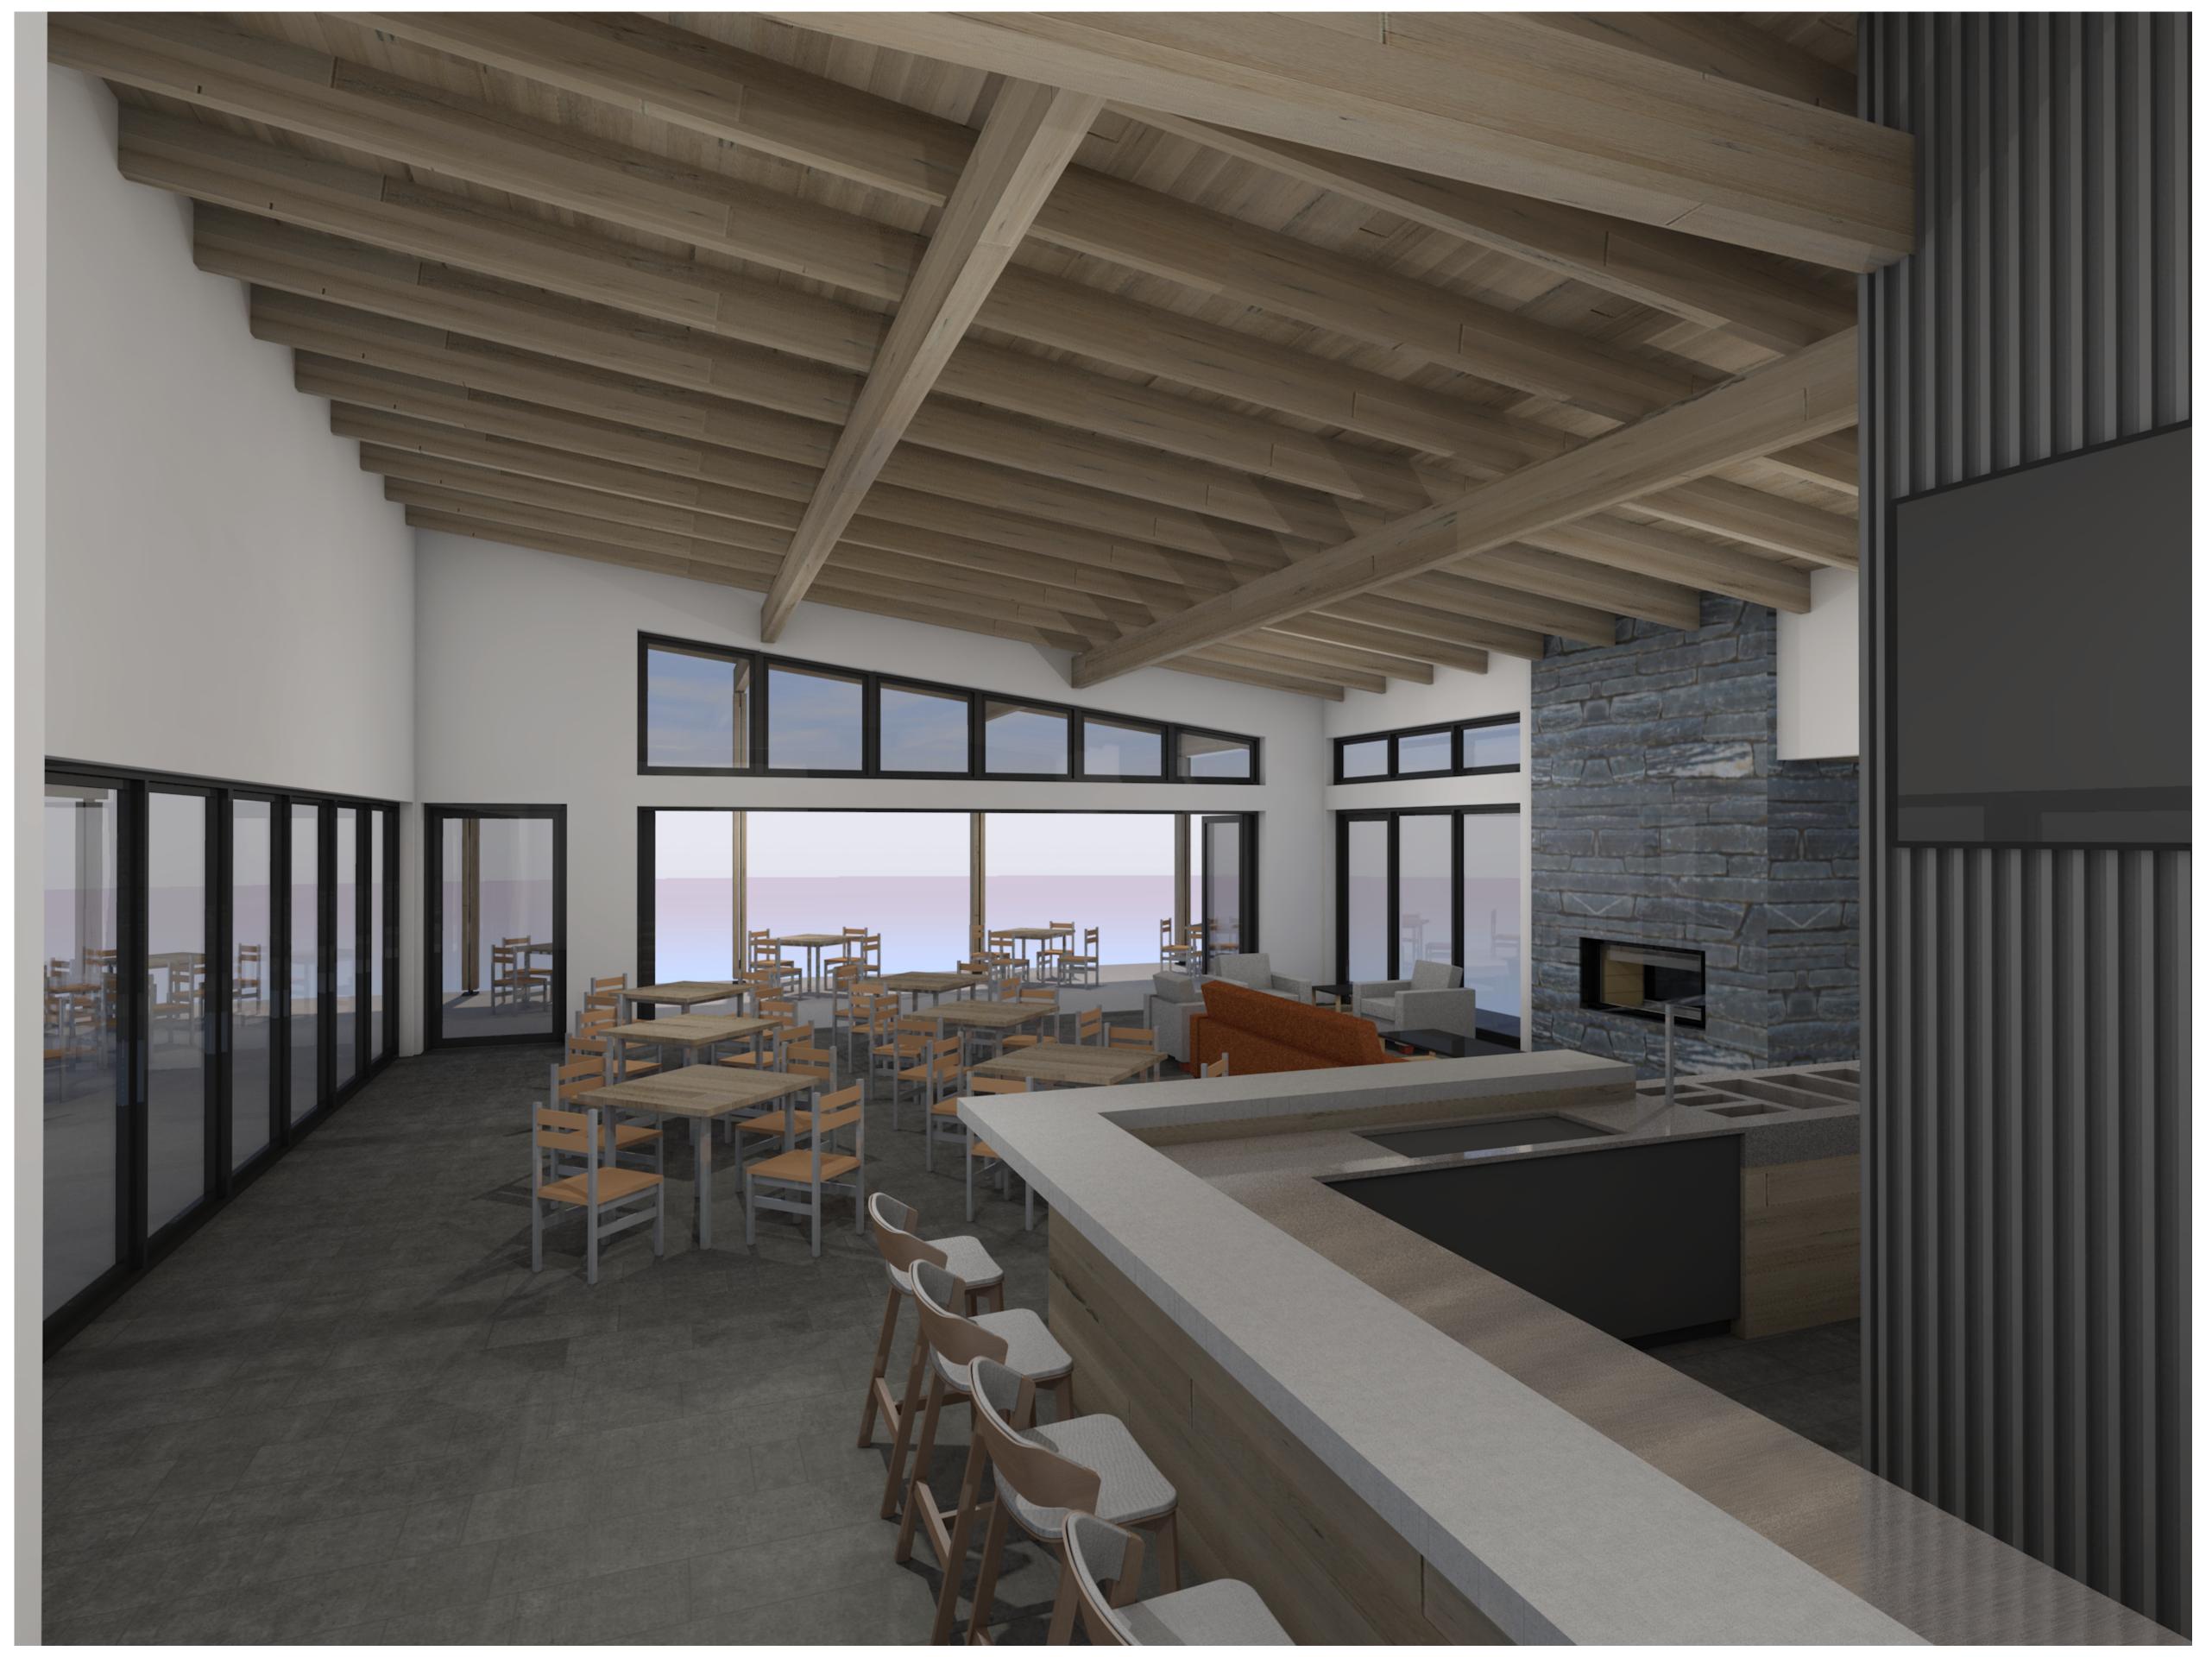

EAST PERSPECTIVE FACING #1 TEE & 9 GREEN

NORTH ENTRANCE

PATIO PERSPECTIVE

INTERIOR PERSPECTIVE BAR & DINING AREA