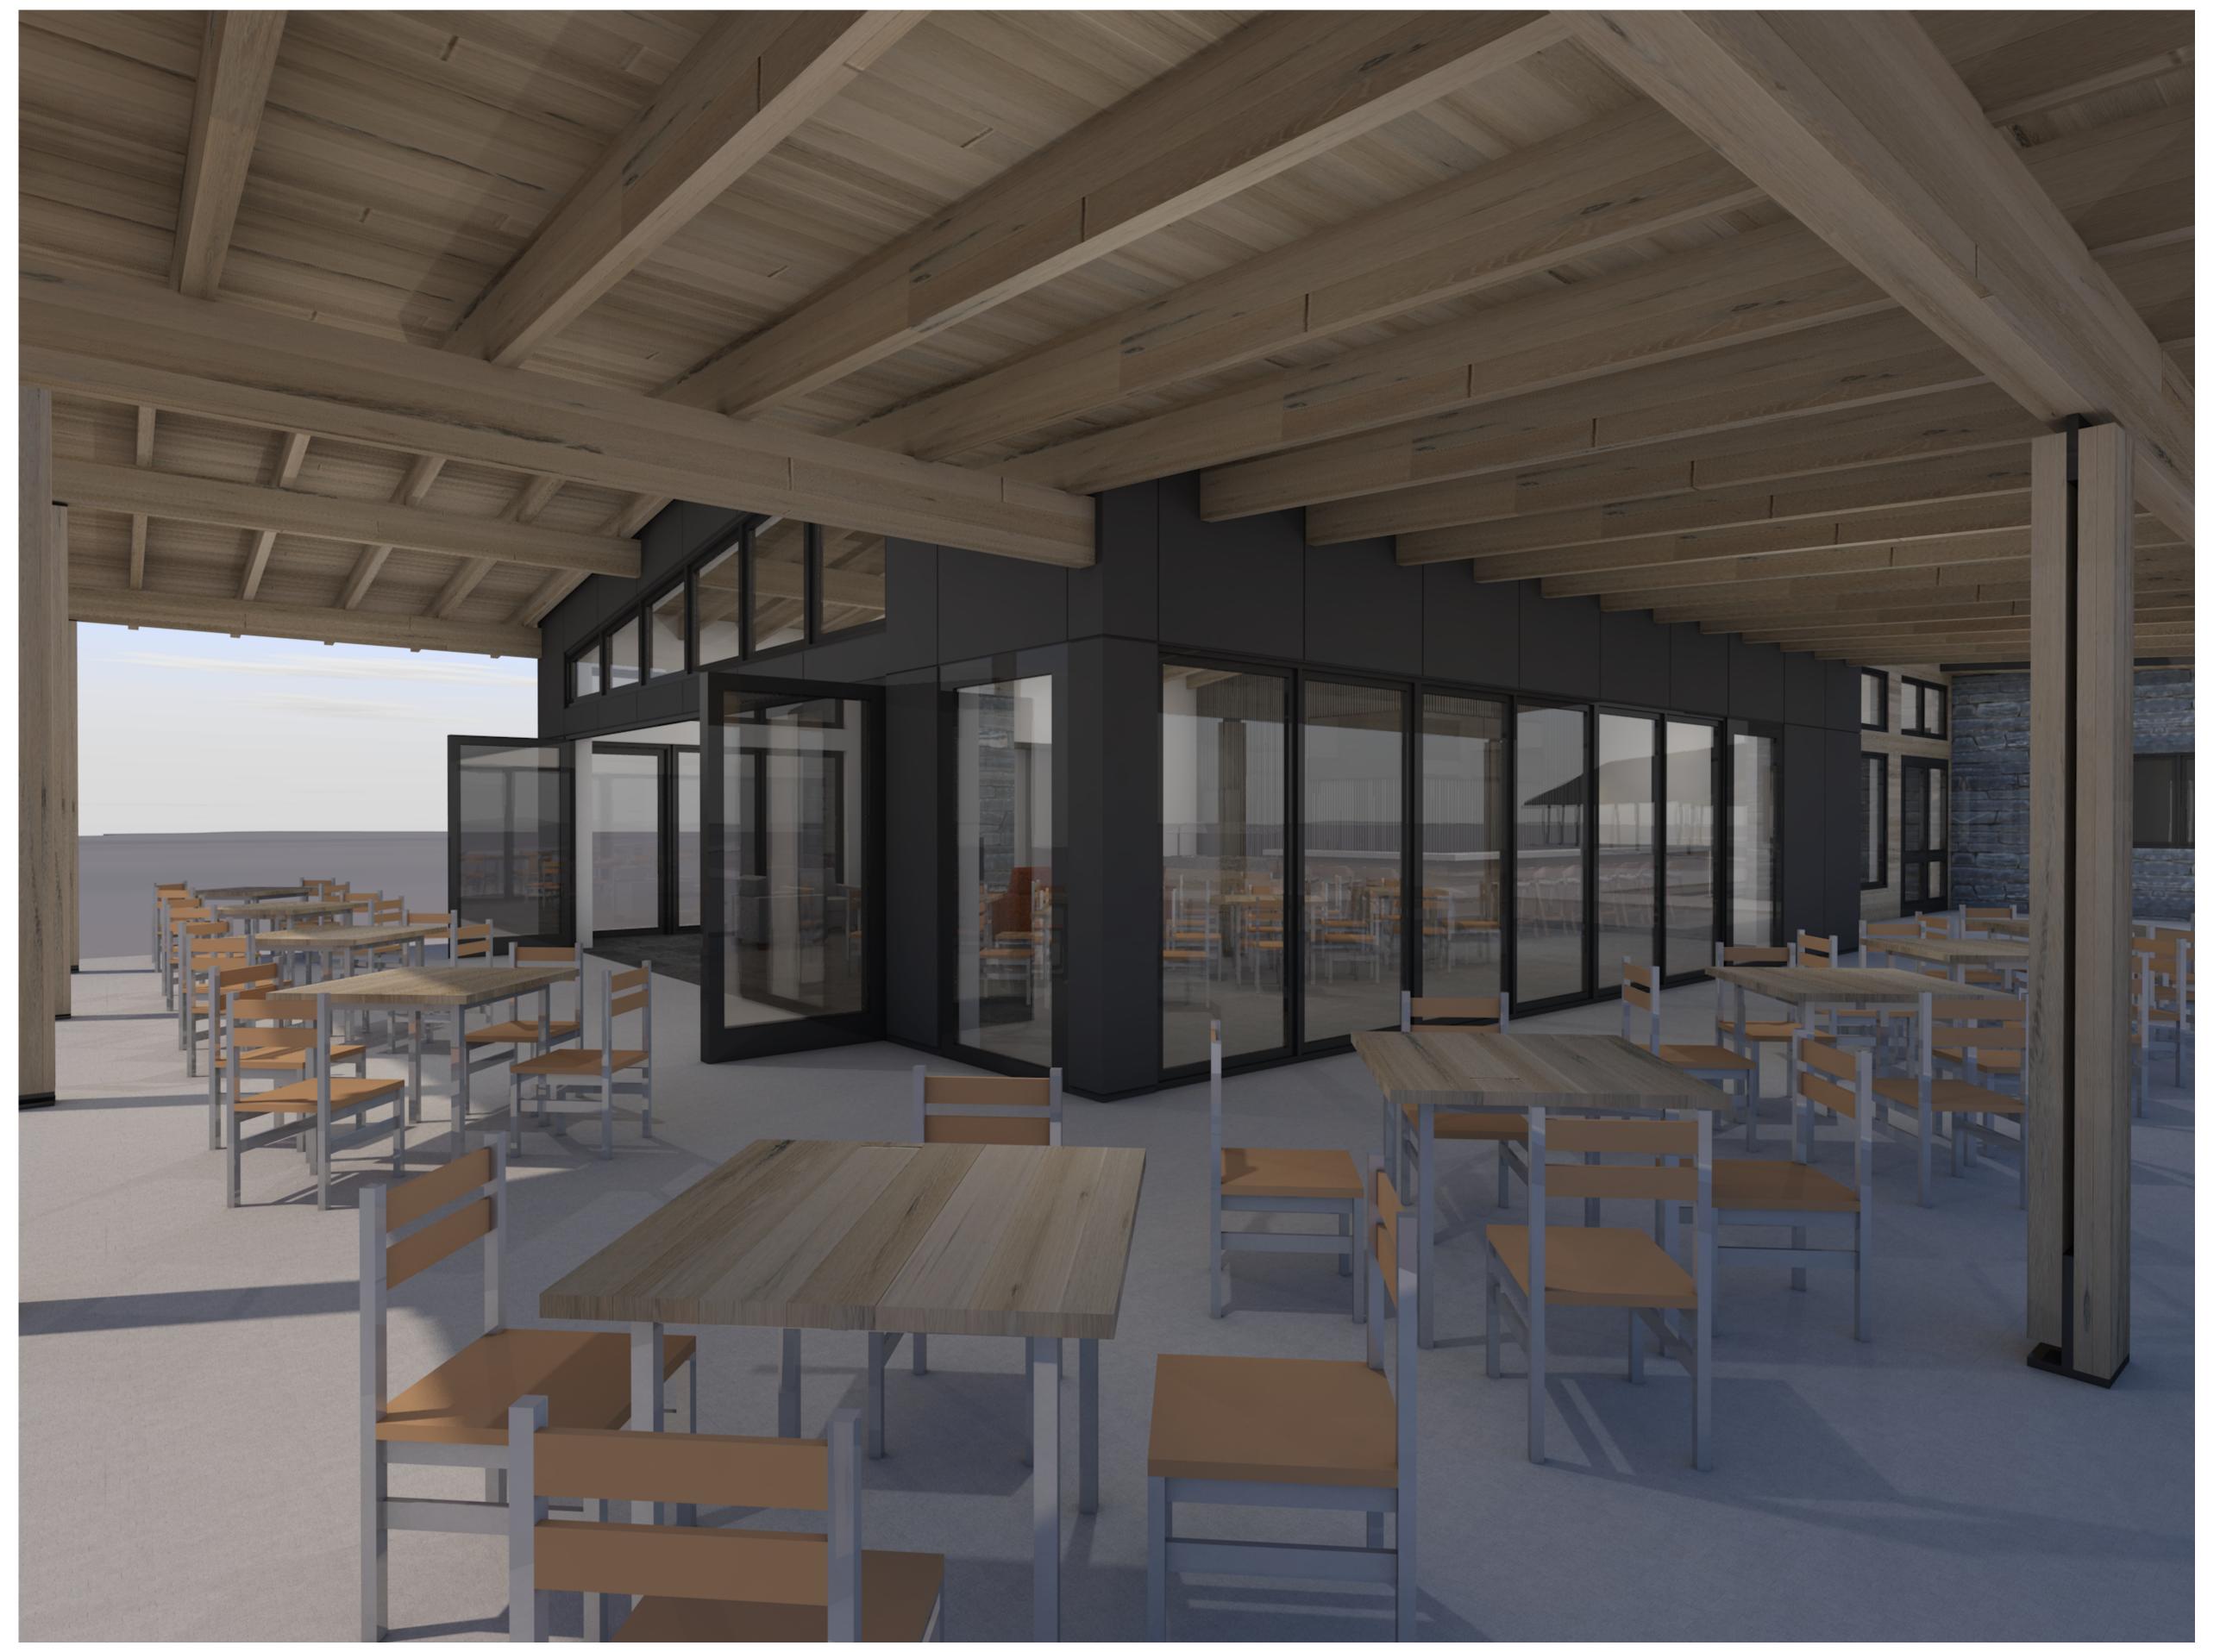

EAST PERSPECTIVE FACING #1 TEE & 9 GREEN

NORTH ENTRANCE

PATIO PERSPECTIVE

INTERIOR PERSPECTIVE BAR & DINING AREA