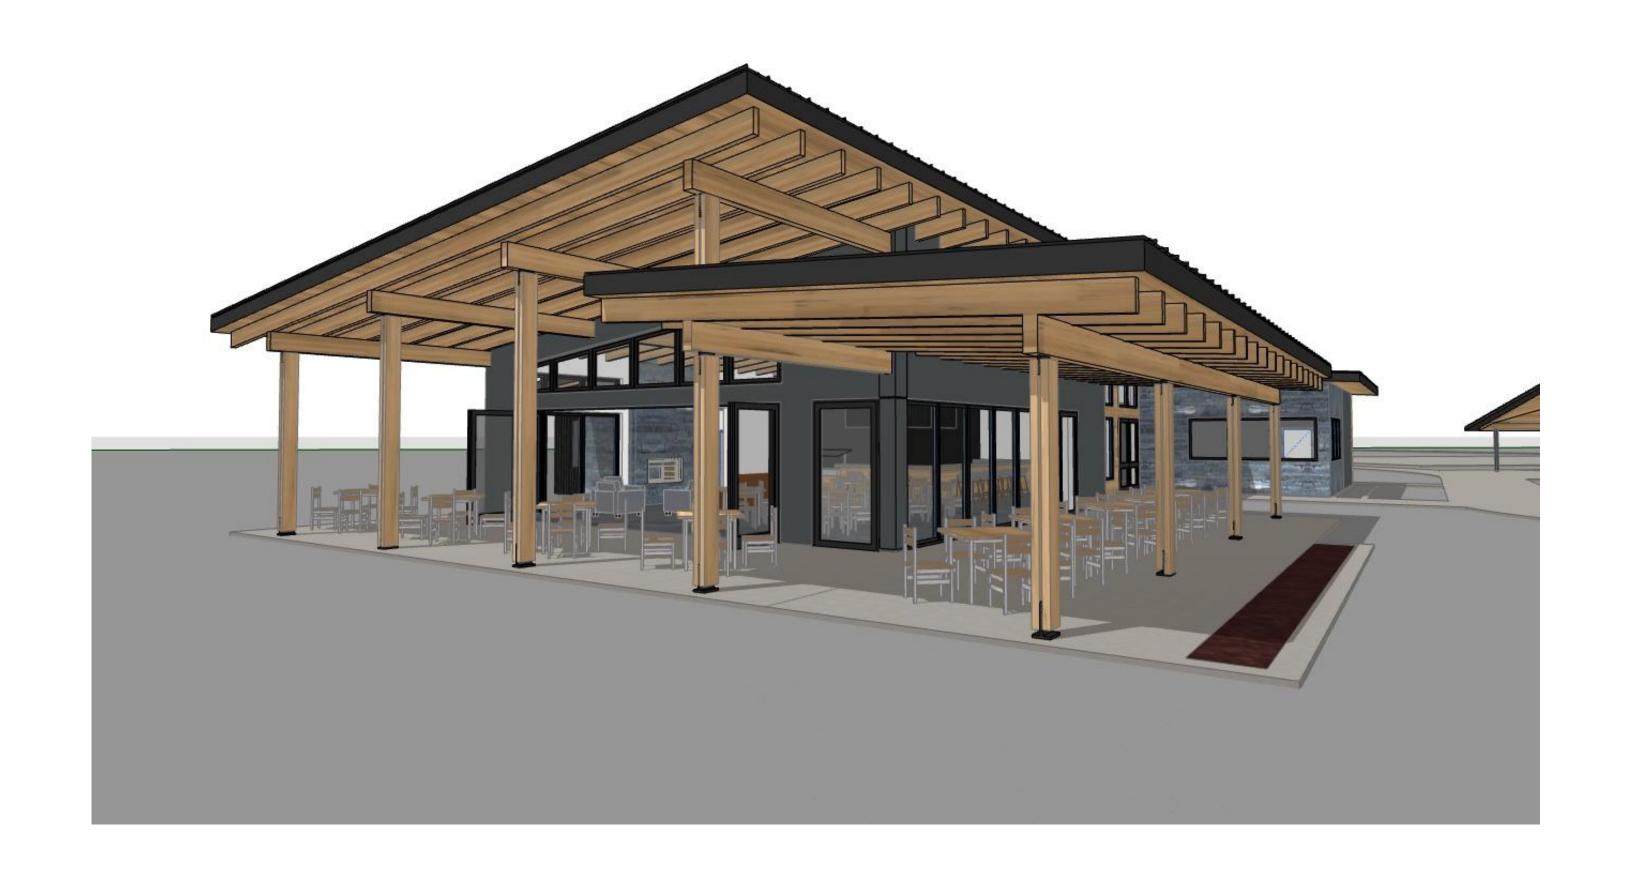

Project Title
Sandy Beach Municipal
Golf Clubhouse

Drawing

FLOOR PLAN

Modeled By: #Contact Prefix Title Reviewed By: SS

Printed: 2024-10-24

FLOOR PLAN LAYOUT
SCALE: 1/8" = 1'-0"

SOUTH PERSPECTIVE FACING LAKE