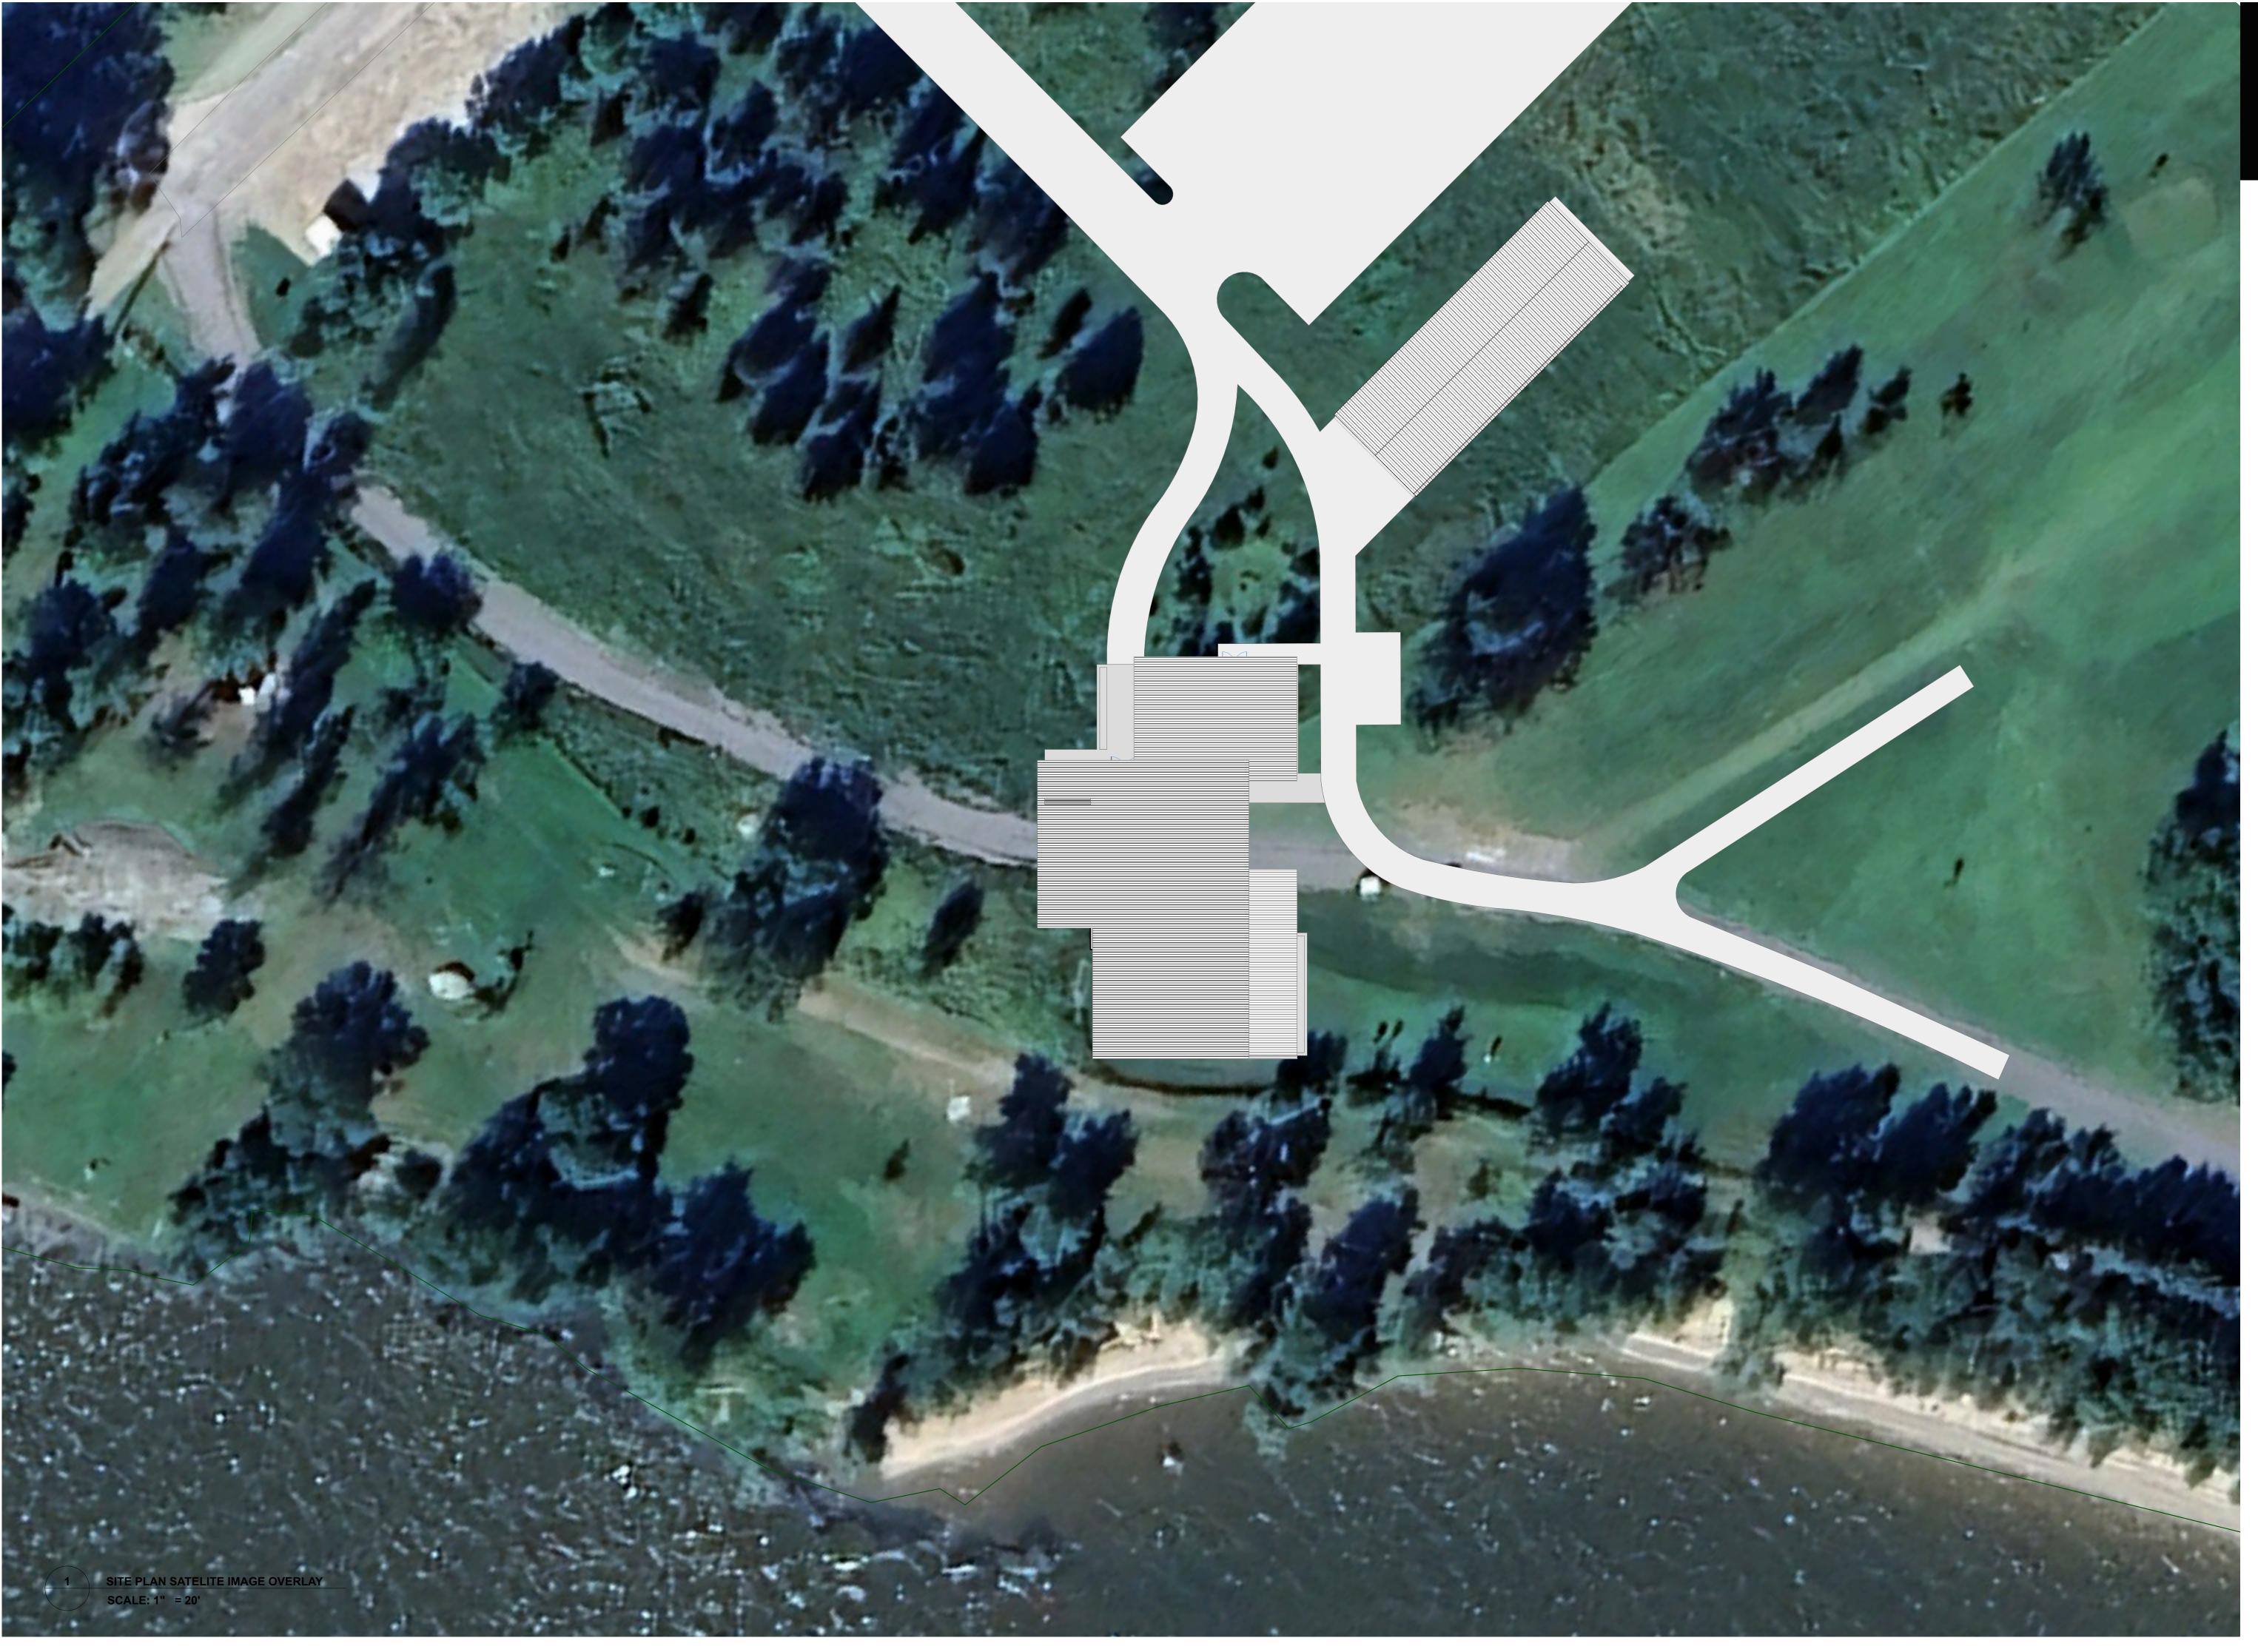

## SANDY BEACH MUNICIPAL GOLF CLUBHOUSE



## BREAL

## LEAD CONSULTANT:

ARCHITECTURAL:

BOREAL ARCHITECTURE STUDIO

90 ANNABELLA ST., 8TH FLOOR WINNIPEG, MANITOBA R3B 3K7 T.204-898-6503

205 SECOND STREET SOUTH KENORA, ONTARIO P9N 1G1

SUB-CONSULTANTS:

STRUCTURAL / MECHANICAL / ELECTRICAL LBE GROUP INC.

815 OTTAWA STREET, PO BOX 80 KEEWATIN, ONTARIO P0X 1C0 T.807-547-4445







Boreal Architecture Studio Inc. www.borealstudio.ca

205 Second Street South Kenora, Ontario P9N 1G1

90 Annabella, 8th Floor Winnipeg, Manitoba

(204) 898 6503 info@borealstudio.ca

Owner
City of Dryden
Sandy Beach Golf Club

ISSUED:

REVISION NO.

DATE

BY

PRELIMINARY
NOT FOR
CONSTRUCTION

PRELIMINARY NOT FOR CONSTRUCTION

This drawing must not be scaled. The contractors shall verify all dimensions and other data on site prior to commencement of work.

Discrepancies, errors, and omissions are to be reported to the Architect prior to proceeding with the Work.

Drawings and specifications as instruments of service are the property of the Architect; the copyright in the same being reserved to him.

No reproduction or revision to these drawings may be made without the permission of th