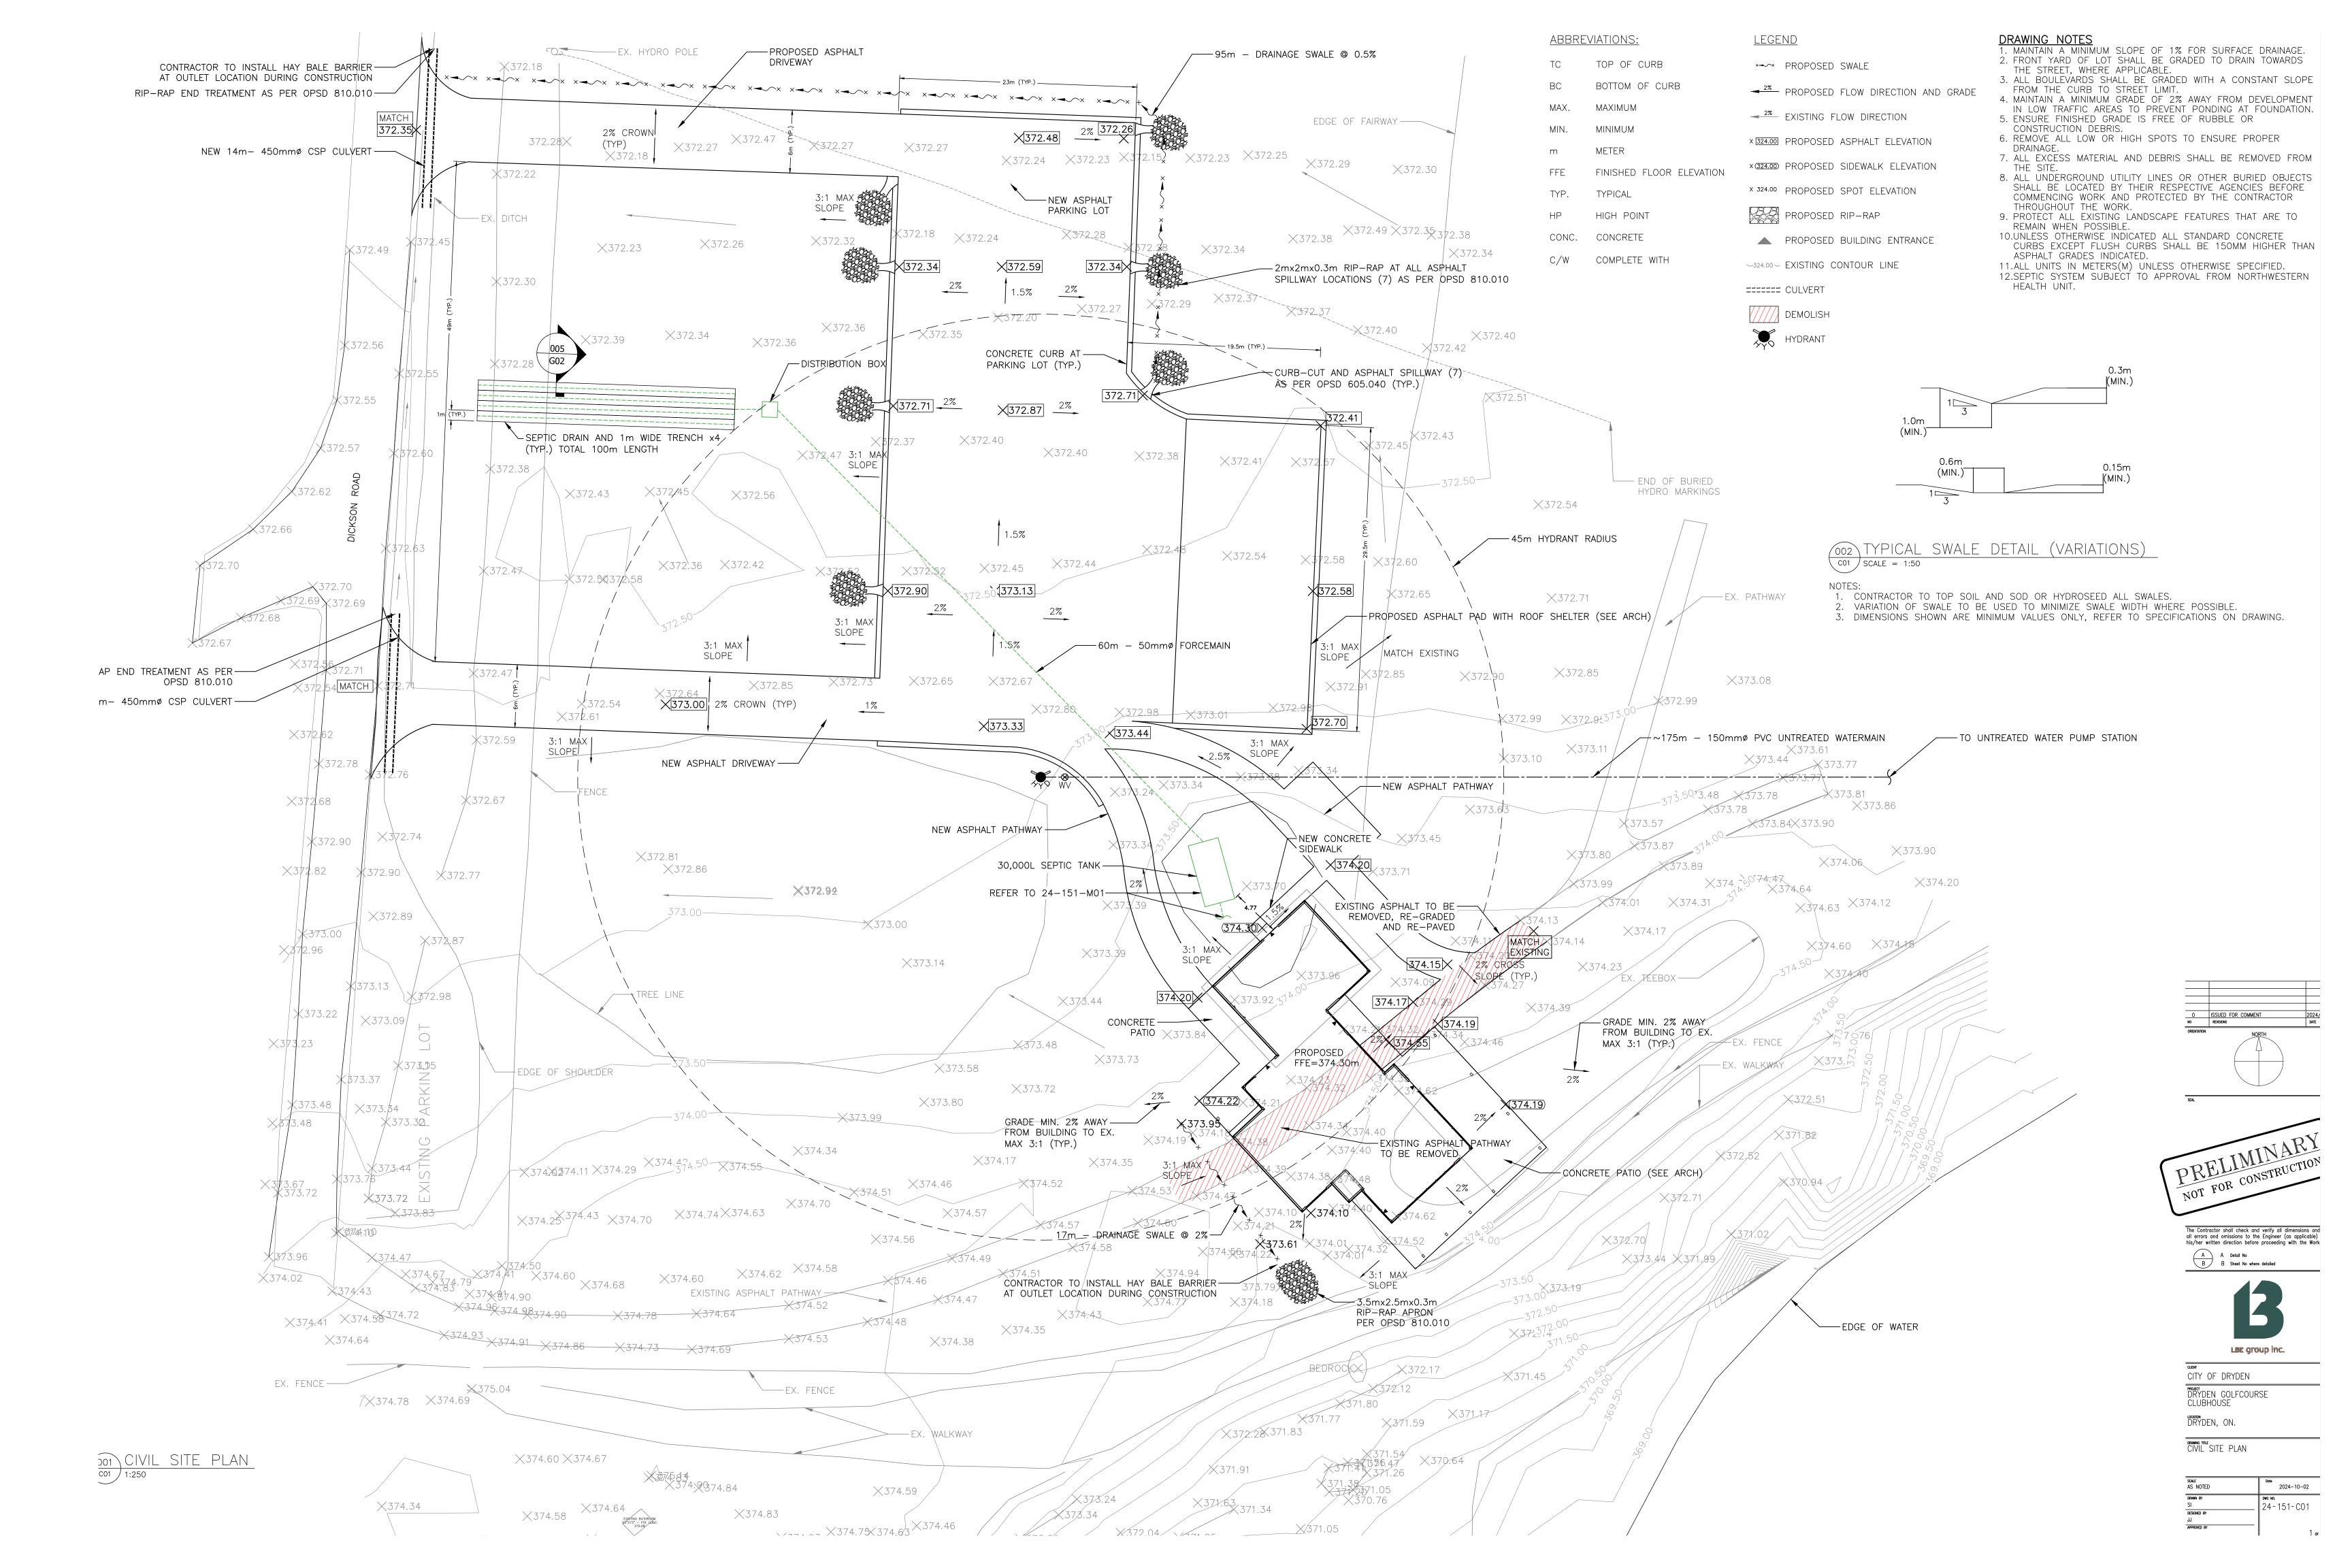

## SANDY BEACH MUNICIPAL GOLF CLUBHOUSE



## BREAL

## LEAD CONSULTANT:

ARCHITECTURAL:

BOREAL ARCHITECTURE STUDIO

90 ANNABELLA ST., 8TH FLOOR WINNIPEG, MANITOBA R3B 3K7 T.204-898-6503

205 SECOND STREET SOUTH KENORA, ONTARIO P9N 1G1

SUB-CONSULTANTS:

STRUCTURAL / MECHANICAL / ELECTRICAL LBE GROUP INC.

815 OTTAWA STREET, PO BOX 80 KEEWATIN, ONTARIO P0X 1C0 T.807-547-4445







Boreal Architecture Studio Inc. www.borealstudio.ca

205 Second Street South Kenora, Ontario P9N 1G1

90 Annabella, 8th Floor Winnipeg, Manitoba

(204) 898 6503 info@borealstudio.ca

Owner
City of Dryden
Sandy Beach Golf Club

ISSUED:

REVISION NO.

DATE

BY

PRELIMINARY
NOT FOR
CONSTRUCTION

PRELIMINARY NOT FOR CONSTRUCTION

This drawing must not be scaled. The contractors shall verify all dimensions and other data on site prior to commencement of work.

Discrepancies, errors, and omissions are to be reported to the Architect prior to proceeding with the Work.

Drawings and specifications as instruments of service are the property of the Architect; the copyright in the same being reserved to him.

No reproduction or revision to these drawings may be made without the permission of the